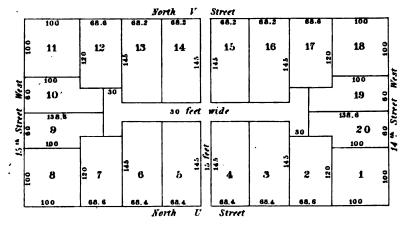

SQUARE Nº 204

14 th Street West

в

North V Street

| , |     |    | , |     |
|---|-----|----|---|-----|
|   |     |    |   |     |
|   |     |    |   |     |
|   |     |    |   |     |
|   | ,   |    |   |     |
|   | ,   |    |   |     |
|   |     |    |   |     |
|   |     |    |   |     |
|   |     |    | • |     |
|   | ,   |    |   |     |
|   |     | ٠. | ` |     |
|   |     |    |   |     |
|   |     |    |   |     |
|   |     |    |   |     |
|   | •   |    |   | ,   |
|   |     | •  |   |     |
|   |     |    |   |     |
|   | . • | ·  |   | •   |
|   |     |    |   |     |
|   |     |    |   | , · |
|   |     |    |   |     |
|   |     |    |   |     |
|   | •   |    |   |     |